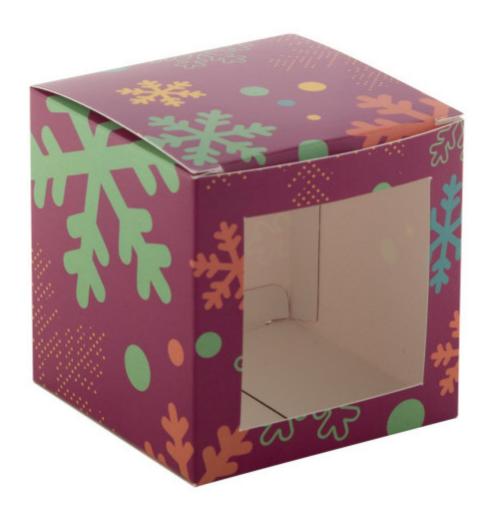

# **CREABOX PB-194 CUSTOM BOX**

### **Basic informations**

Material 1: Paper

Material 1 weight: 300 g/m2

Size: 78×78×76 mm

Box type: Reverse tuck end box

Color: White

## Specification

Custom made, full colour printed paperboard box. If the custom box is purchased without the matching product, it will be delivered flat-packed (requiring assembly). MOQ: 50 pcs. Available for the following item(s): AP845178.